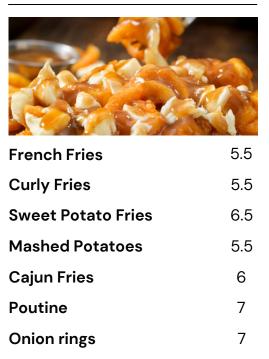

| 18                   |

## WARM-UPS

|         |   | Sec. X  |  |
|---------|---|---------|--|
|         |   |         |  |
|         | 9 |         |  |
| - any a |   | tin i l |  |

| Garlic Parm Fries                  |        | 8      |  |
|------------------------------------|--------|--------|--|
| Cactus Cut Potatoes 🍐              |        | 8      |  |
| Soup of the Day                    |        | 6      |  |
| Chef Salad                         | SM 5.5 | LG 7.5 |  |
| Caesar Salad<br>Add Turkey for \$3 | SM 5.5 | LG 7.5 |  |
| Mushroom Caps                      |        | 7      |  |
| Mozza Sticks                       |        | 7      |  |

## SIDES



## **KIDS CORNER!**



# **SANDWICHES**

All sandwiches are served on your choice of white, whole wheat or rye bread and come with a side of fresh cut french fries. Trios include a sandwich, soup & salad.

| Clubhouse                          | 17 |
|------------------------------------|----|
| Lunch Trio: Soup, Salad & Sandwich | 14 |
| Club Trio                          | 18 |
| Beef Dip: Served on a Brioche      | 18 |
| Philly Steak                       | 15 |
| Corned Beef on Rye                 | 13 |
| Turkey, Cran & Brie                | 14 |
| Toasted Western                    | 13 |
| Grilled Cheese                     | 11 |
| Grilled Bacon & Cheese             | 13 |
| BLT                                | 12 |
| Toasted Tomato                     | 11 |
| Hot Turkey