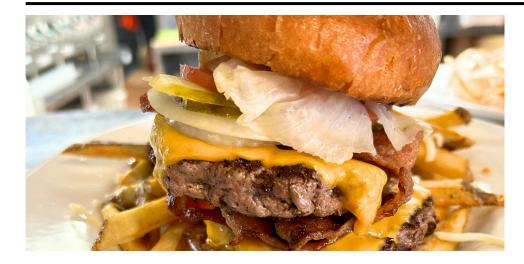

# **MAC BURGERS**

Smash burgers crafted in-house from scratch, grilled to perfection, and served on a buttery brioche with your choice of fresh cut French fries, curly fries, garlic mashed potatoes, or Cajun fries. Upgrade to sweet potato fries (+\$2) or poutine (+\$2)

| Classic Cheese                                                                                                                                       | 15 |
|------------------------------------------------------------------------------------------------------------------------------------------------------|----|
| The Prospector                                                                                                                                       | 16 |
| Fully loaded with cheddar cheese, bacon, mayonnaise,<br>lettuce, tomato, charbroiled onion, 2 crispy onion rings &<br>savoury Forty Creek BBQ sauce. |    |
| Double Stacked Bacon & Cheese                                                                                                                        | 22 |
| Pancetta & Brie                                                                                                                                      | 18 |
| Australian Sunrise                                                                                                                                   | 18 |
| Smash burger with the works, bacon, and topped with a sunny side up egg just like they do in the land down under.                                    |    |
| Sriracha Mayo Chicken Burger                                                                                                                         | 16 |
| Beyond Meat                                                                                                                                          | 15 |